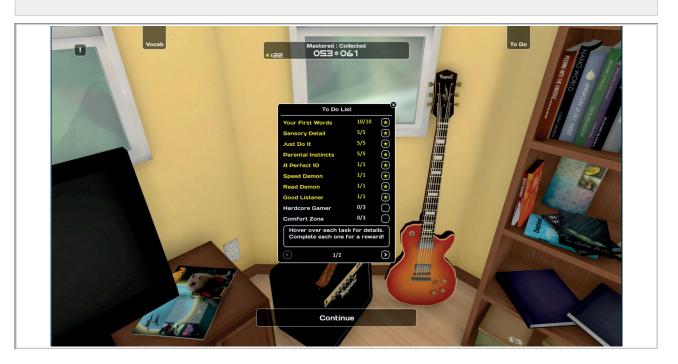

## Summary of the game

Influent is a video game aimed at inspiring people around the world to pick up a new language by making vocabulary acquisition and proper pronunciation a fun and rewarding experience without the need for pencils or books. Players explore an interactive 3D environment (a.k.a. the flat of the protagonist) which is filled with hundreds of selectable, collectible objects scattered throughout. Each object has a name, and sometimes even a description or action word attached, allowing players to assemble nouns, adjectives, and verbs into custom vocab lists that can be practiced and mastered.

## Screenshot(s) of the game

Erasmus+ e-Civeles Project: Digital Competences and Intercultural Values in e-Learning Environments.

Reference 2017-1-ES01-KA204-03840